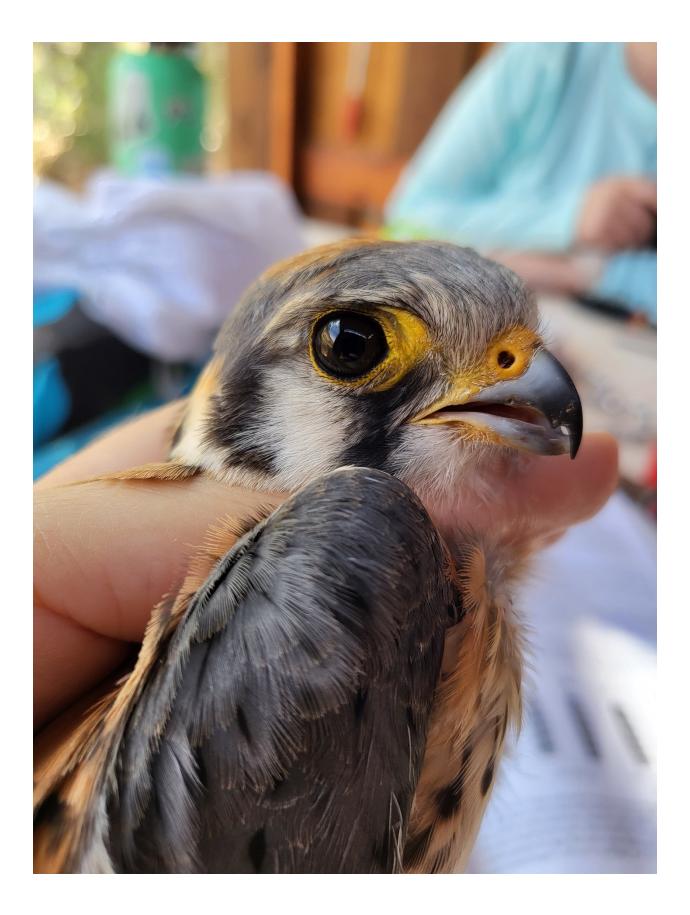

## 8/26

13 new, 2 recaps Most abundant: BGGN (4) First-of-season: SOSP, LAZB, VIWA, AMKE Notable: AMKE was the 3rd ever banded at this station Closed 0950 due to sun/heat

Species totals, in no particular order: