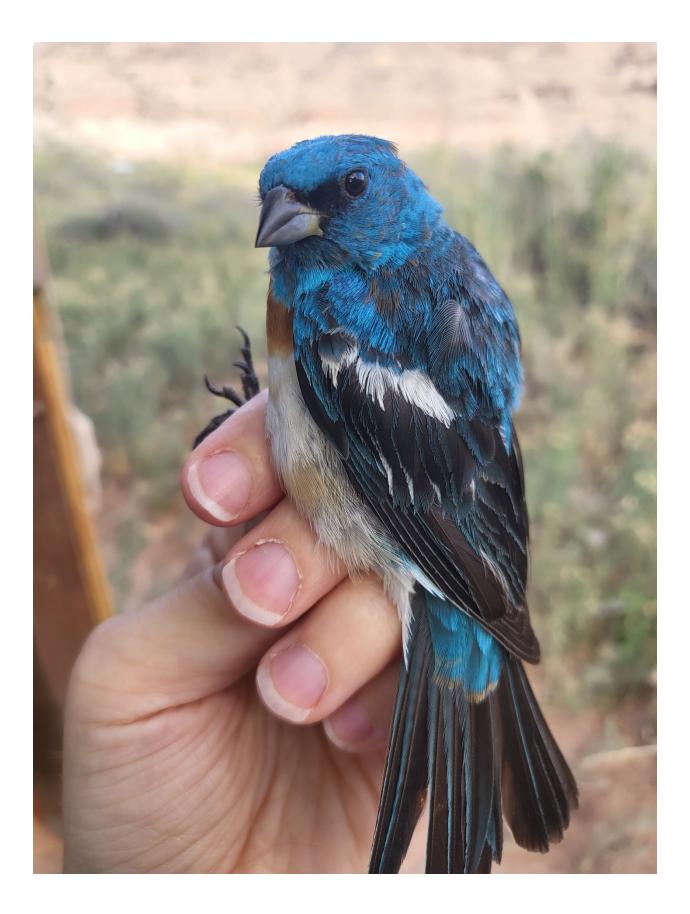

## 8/26

13 new, 2 recaps Most abundant: BGGN (4) First-of-season: SOSP, LAZB, VIWA, AMKE Notable: AMKE was the 3rd ever banded at this station Closed 0950 due to sun/heat

Species totals, in no particular order: